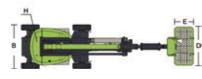

| 7.9 (us gal)    | 30L                                               |  |
|                          | Т            | ire                                               |                 |                                                   |  |
| Туре                     |              | 250-15 Solid tire<br>240/55D17.5 Foam-filled tire |                 | 250-15 Solid tire<br>240/55D17.5 Foam-filled tire |  |
|                          | We           | ight                                              |                 |                                                   |  |
| Gross                    | 14770 lb     | 6700kg                                            | 14770 lb        | 6700kg                                            |  |







Range of Motion ZA14NJE/ZA14NJE-Li