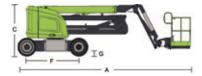

## **ZOOMLION**

| Model                    | ZA14NJE      |                                                   | ZA14NJE-Li      |                                                   |  |
|--------------------------|--------------|---------------------------------------------------|-----------------|---------------------------------------------------|--|
|                          | Imperial     | Metric                                            | Imperial        | Metric                                            |  |
|                          | Si           | ize                                               |                 |                                                   |  |
| Work Height              | 52ft 6in     | 16m                                               | 52ft 6in        | 16m                                               |  |
| Platform Height          | 45ft 11in    | 14m                                               | 45ft 11in       | 14m                                               |  |
| Horizontal Outreach      | 26ft 8in     | 8.14m                                             | 26ft 8in        | 8.14m                                             |  |
| Up and Over Height       | 25ft 5in     | 7.74m                                             | 25ft 5in        | 7.74m                                             |  |
| A - Stowed Length        | 21ft 4in     | 6.5m                                              | 21ft 4in        | 6.5m                                              |  |
| B - Stowed Width         | 5ft 9in      | 1.75m                                             | 5ft 9in         | 1.75m                                             |  |
| C - Stowed Height        | 6ft 7in      | 2m                                                | 6ft 7in         | 2m                                                |  |
| D - Platform Length      | 4ft 12in     | 1.52m                                             | 4ft 12in        | 1.52m                                             |  |
| E - Platform Width       | 2ft 6in      | 0.76m                                             | 2ft 6in         | 0.76m                                             |  |
| F - Wheelbase            | 6ft 9in      | 2.05m                                             | 6ft 9in         | 2.05m                                             |  |
| G - Ground Clearance     | 8in          | 0.20m                                             | 8in             | 0.20m                                             |  |
|                          | Perfo        | rmance                                            |                 |                                                   |  |
| Platform Capacity        | 510 lb       | 230kg                                             | 510 lb          | 230kg                                             |  |
| Drive Speed              | 4 mph        | 6.1km/h                                           | 4 mph           | 5.4km/h                                           |  |
| Gradeability             | 30%          | 30% (17°) 30% (17°)                               |                 | o (17°)                                           |  |
| Turning Radius (Inside)  | 2ft 7in      | 0.79m                                             | 2ft 7in         | 0.79m                                             |  |
| Turning Radius (Outside) | 10ft 4in     | 3.15m                                             | 10ft 4in        | 3.15m                                             |  |
| Turntable Swing          | 360° co      | ontinuous                                         | 360° continuous |                                                   |  |
| Platform Rotation        |              | ±90°                                              |                 | ±90°                                              |  |
| H-Tail Swing             | 0in          | 0m                                                | 0in             | 0m                                                |  |
| Max. Working Slope       | 3/4°         | 3/4°                                              | 3/4°            | 3/4°                                              |  |
| Max. Wind Speed          | 28mph        | 12.5m/s                                           | 28mph           | 12.5m/s                                           |  |
|                          | Po           | wer                                               |                 |                                                   |  |
| Battery                  | 2×24         | 2×24V/320Ah                                       |                 | 48V/315Ah Li-ion battery                          |  |
| Charger                  | 48\          | 48V/35A                                           |                 | 48V/60A                                           |  |
| Drive Motor              | AC 32V/4hp   | AC 32V/3.3kw                                      | AC 32V/4hp      | AC 32V/3.3kV                                      |  |
| Lift Motor               | AC 32V/10hp  | AC 32V/7kw                                        | AC 32V/10hp     | AC 32V/7kw                                        |  |
| Auxiliary Power          | 12V DC Ele   | ectrical pump                                     | 12V DC Ele      | ctrical pump                                      |  |
| Hydraulic Tank Capacity  | 7.9 (us gal) | 30L                                               | 7.9 (us gal)    | 30L                                               |  |
|                          | Т            | ire                                               |                 |                                                   |  |
| Туре                     |              | 250-15 Solid tire<br>240/55D17.5 Foam-filled tire |                 | 250-15 Solid tire<br>240/55D17.5 Foam-filled tire |  |
|                          | We           | ight                                              |                 |                                                   |  |
| Gross                    | 14770 lb     | 6700kg                                            | 14770 lb        | 6700kg                                            |  |