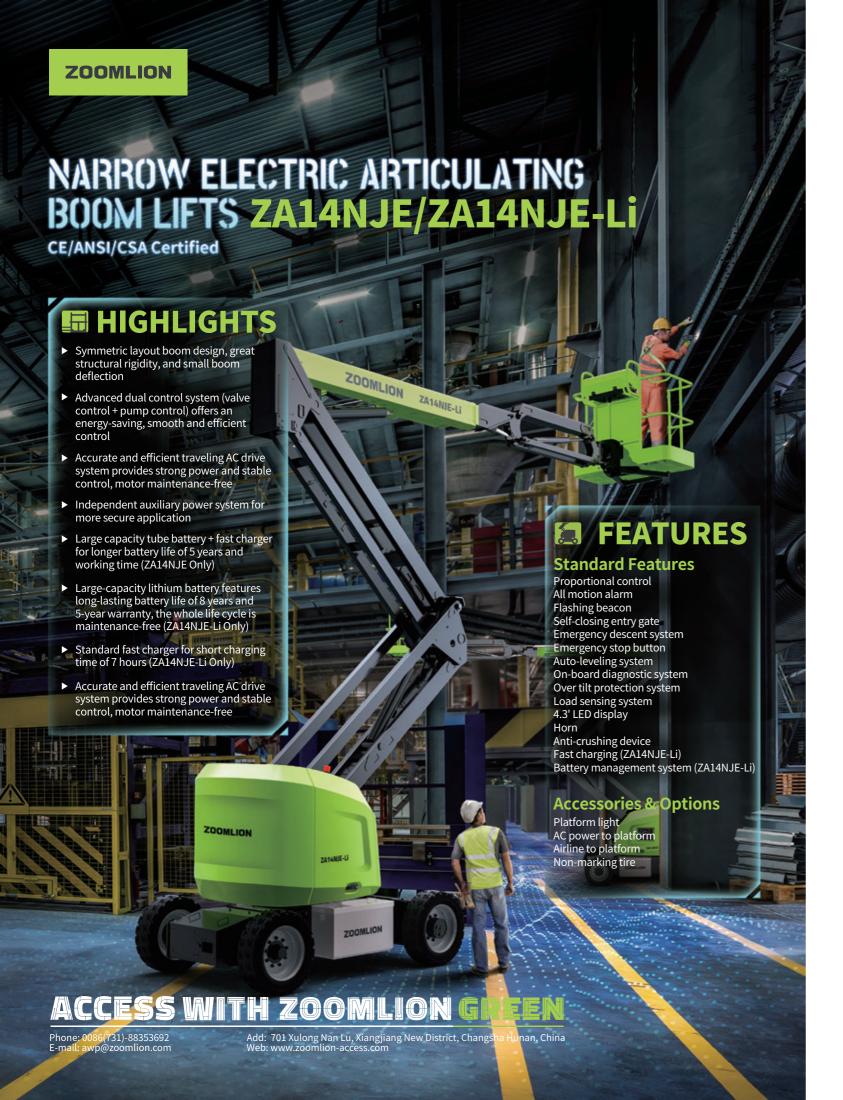

## **ZOOMLION**

| Model                    | ZA14NJE      |                                                   | ZA14NJE-Li      |                                                   |  |
|--------------------------|--------------|---------------------------------------------------|-----------------|---------------------------------------------------|--|
|                          | Imperial     | Metric                                            | Imperial        | Metric                                            |  |
|                          | Si           | ize                                               |                 |                                                   |  |
| Work Height              | 52ft 6in     | 16m                                               | 52ft 6in        | 16m                                               |  |
| Platform Height          | 45ft 11in    | 14m                                               | 45ft 11in       | 14m                                               |  |
| Horizontal Outreach      | 26ft 8in     | 8.14m                                             | 26ft 8in        | 8.14m                                             |  |
| Up and Over Height       | 25ft 5in     | 7.74m                                             | 25ft 5in        | 7.74m                                             |  |
| A - Stowed Length        | 21ft 4in     | 6.5m                                              | 21ft 4in        | 6.5m                                              |  |
| B - Stowed Width         | 5ft 9in      | 1.75m                                             | 5ft 9in         | 1.75m                                             |  |
| C - Stowed Height        | 6ft 7in      | 2m                                                | 6ft 7in         | 2m                                                |  |
| D - Platform Length      | 4ft 12in     | 1.52m                                             | 4ft 12in        | 1.52m                                             |  |
| E - Platform Width       | 2ft 6in      | 0.76m                                             | 2ft 6in         | 0.76m                                             |  |
| F - Wheelbase            | 6ft 9in      | 2.05m                                             | 6ft 9in         | 2.05m                                             |  |
| G - Ground Clearance     | 8in          | 0.20m                                             | 8in             | 0.20m                                             |  |
|                          | Perfo        | rmance                                            |                 |                                                   |  |
| Platform Capacity        | 510 lb       | 230kg                                             | 510 lb          | 230kg                                             |  |
| Drive Speed              | 4 mph        | 6.1km/h                                           | 4 mph           | 5.4km/h                                           |  |
| Gradeability             | 30%          | 30% (17°) 30% (17°)                               |                 | o (17°)                                           |  |
| Turning Radius (Inside)  | 2ft 7in      | 0.79m                                             | 2ft 7in         | 0.79m                                             |  |
| Turning Radius (Outside) | 10ft 4in     | 3.15m                                             | 10ft 4in        | 3.15m                                             |  |
| Turntable Swing          | 360° co      | ontinuous                                         | 360° continuous |                                                   |  |
| Platform Rotation        |              | ±90°                                              |                 | ±90°                                              |  |
| H-Tail Swing             | 0in          | 0m                                                | 0in             | 0m                                                |  |
| Max. Working Slope       | 3/4°         | 3/4°                                              | 3/4°            | 3/4°                                              |  |
| Max. Wind Speed          | 28mph        | 12.5m/s                                           | 28mph           | 12.5m/s                                           |  |
|                          | Po           | wer                                               |                 |                                                   |  |
| Battery                  | 2×24         | 2×24V/320Ah                                       |                 | 48V/315Ah Li-ion battery                          |  |
| Charger                  | 48\          | 48V/35A                                           |                 | 48V/60A                                           |  |
| Drive Motor              | AC 32V/4hp   | AC 32V/3.3kw                                      | AC 32V/4hp      | AC 32V/3.3kV                                      |  |
| Lift Motor               | AC 32V/10hp  | AC 32V/7kw                                        | AC 32V/10hp     | AC 32V/7kw                                        |  |
| Auxiliary Power          | 12V DC Ele   | ectrical pump                                     | 12V DC Ele      | ctrical pump                                      |  |
| Hydraulic Tank Capacity  | 7.9 (us gal) | 30L                                               | 7.9 (us gal)    | 30L                                               |  |
|                          | Т            | ire                                               |                 |                                                   |  |
| Туре                     |              | 250-15 Solid tire<br>240/55D17.5 Foam-filled tire |                 | 250-15 Solid tire<br>240/55D17.5 Foam-filled tire |  |
|                          | We           | ight                                              |                 |                                                   |  |
| Gross                    | 14770 lb     | 6700kg                                            | 14770 lb        | 6700kg                                            |  |