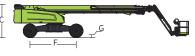

#### **ZOOMLION**

| Model                           | ZT38J-V                                                                                       |            | ZT42J-V                                                                                     |            |  |
|---------------------------------|-----------------------------------------------------------------------------------------------|------------|---------------------------------------------------------------------------------------------|------------|--|
|                                 | Imperial                                                                                      | Metric     | Imperial                                                                                    | Metric     |  |
| Size                            |                                                                                               |            |                                                                                             |            |  |
| Work Height                     | 131ft 7in                                                                                     | 40.1m      | 144ft 4in                                                                                   | 44m        |  |
| Platform Height                 | 125ft                                                                                         | 38.1m      | 137ft 10in                                                                                  | 42m        |  |
| Horizontal Outreach             | 82ft                                                                                          | 25m        | 82ft                                                                                        | 25m        |  |
| A - Stowed Length               | 49ft 1in                                                                                      | 14.95m     | 53ft 3in                                                                                    | 16.22m     |  |
| Length (in container)           | 39ft                                                                                          | 11.9m      | 42ft 2in                                                                                    | 13.16m     |  |
| B - Stowed Width                | 8ft 1in                                                                                       | 2.46m      | 8ft 1in                                                                                     | 2.46m      |  |
| H - Width (working)             | 13ft 4in                                                                                      | 4.07m      | 13ft 4in                                                                                    | 4.07m      |  |
| Width (in container)            | 7ft 3in                                                                                       | 2.22m      | 7ft 3in                                                                                     | 2.22m      |  |
| C - Stowed Height               | 9ft 5in                                                                                       | 2.86m      | 9ft 5in                                                                                     | 2.86m      |  |
| Height (in container)           | 8ft 4in                                                                                       | 2.54m      | 8ft 4in                                                                                     | 2.54m      |  |
| D - Platform Length             | 8ft                                                                                           | 2.44m      | 8ft                                                                                         | 2.44m      |  |
| E - Platform Width              | 3ft                                                                                           | 0.91m      | 3ft                                                                                         | 0.91m      |  |
| F - Wheelbase (stowed)          | 13ft 7in                                                                                      | 4.15m      | 13ft 7in                                                                                    | 4.15m      |  |
| Wheelbase (working)             | 12ft 6in                                                                                      | 3.81m      | 12ft 6in                                                                                    | 3.81m      |  |
| Tread                           | 8ft 1in/13ft 4in                                                                              | 2.46/4.07m | 8ft 1in/13ft 4in                                                                            | 2.46/4.07m |  |
| G - Ground Clearance            | 1ft 4in                                                                                       | 0.4m       | 1ft 4in                                                                                     | 0.4m       |  |
|                                 |                                                                                               | formance   |                                                                                             |            |  |
| Platform Capacity               | 660/1000lb                                                                                    | 300/454kg  | 660/1000lb                                                                                  | 300/454kg  |  |
| (Unrestricted/Restricted)       |                                                                                               | , 0        | ·                                                                                           |            |  |
| Drive Speed (Stowed)            | 3.1mph                                                                                        | 5km/h      | 3.1mph                                                                                      | 5km/h      |  |
| Gradeability                    | 45% (24°)                                                                                     |            | 45% (24°)                                                                                   |            |  |
| Turning Radius (Inside/Outside) | 8ft 2in/18ft 6in                                                                              | 2.5/5.65m  | 8ft 2in/18ft 6in                                                                            | 2.5/5.65m  |  |
| Turntable Swing                 | 360° continuous                                                                               |            | 360° continuous                                                                             |            |  |
| Platform Rotation               | ±9                                                                                            |            | ±90°                                                                                        |            |  |
| Tail Swing                      | 4ft 4in                                                                                       | 1.33m      | 5ft 6in                                                                                     | 1.67m      |  |
| Jib (Range of Articulation)     | 130°(-55°~                                                                                    |            | 130°(-55°~75°)                                                                              |            |  |
| Max. Wind Speed                 | 28mph                                                                                         | 12.5m/s    | 28mph                                                                                       | 12.5m/s    |  |
|                                 |                                                                                               | Power      |                                                                                             |            |  |
| Engine                          | Kubota V2607 (Euro Stage V)<br>Kubota (China Stage III)<br>Weichai WP2.3NG75 (China Stage IV) |            | Kubota V2607 (Eu Stage V)<br>Kubota (China Stage III)<br>Weichai WP2.3NG75 (China Stage IV) |            |  |
| Fuel Tank Capacity              | 52.8gal                                                                                       | 200L       | 52.8gal                                                                                     | 200L       |  |
| Control Voltage                 | 12V DC                                                                                        |            | 12V DC                                                                                      |            |  |
| Hydraulic Tank Capacity         | 66gal                                                                                         | 250L       | 66gal                                                                                       | 250L       |  |
| Drive Mode                      | 4WD                                                                                           |            | 4WD                                                                                         |            |  |
| Steering Mode                   | Four wheels/Front wheel/Crab                                                                  |            | Four wheels/Front wheel/Crab                                                                |            |  |
|                                 |                                                                                               | Tire       |                                                                                             |            |  |
| Туре                            | Foam-filled Tires                                                                             |            | Foam-filled Tires                                                                           |            |  |
|                                 | Weight                                                                                        |            |                                                                                             |            |  |
| Gross                           | 46077lb                                                                                       | 20900kg    | 48612lb                                                                                     | 22050kg    |  |
|                                 |                                                                                               |            |                                                                                             |            |  |