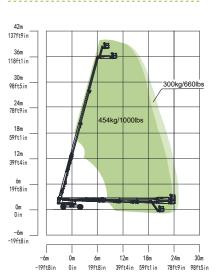

|            |  |
|                                 | Weight                                                                                        |            |                                                                                             |            |  |
| Gross                           | 46077lb                                                                                       | 20900kg    | 48612lb                                                                                     | 22050kg    |  |
|                                 |                                                                                               |            |                                                                                             |            |  |







Range of Motion ZT38J-V



Range of Motion ZT42J-V