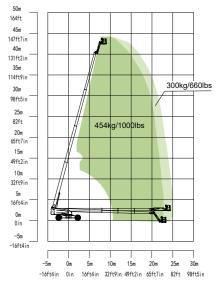

#### **ZOOMLION**

| Model                           | ZT38J-V                                                                                       |            | ZT42J-V                                                                                     |            |  |
|---------------------------------|-----------------------------------------------------------------------------------------------|------------|---------------------------------------------------------------------------------------------|------------|--|
|                                 | Imperial                                                                                      | Metric     | Imperial                                                                                    | Metric     |  |
| Size                            |                                                                                               |            |                                                                                             |            |  |
| Work Height                     | 131ft 7in                                                                                     | 40.1m      | 144ft 4in                                                                                   | 44m        |  |
| Platform Height                 | 125ft                                                                                         | 38.1m      | 137ft 10in                                                                                  | 42m        |  |
| Horizontal Outreach             | 82ft                                                                                          | 25m        | 82ft                                                                                        | 25m        |  |
| A - Stowed Length               | 49ft 1in                                                                                      | 14.95m     | 53ft 3in                                                                                    | 16.22m     |  |
| Length (in container)           | 39ft                                                                                          | 11.9m      | 42ft 2in                                                                                    | 13.16m     |  |
| B - Stowed Width                | 8ft 1in                                                                                       | 2.46m      | 8ft 1in                                                                                     | 2.46m      |  |
| H - Width (working)             | 13ft 4in                                                                                      | 4.07m      | 13ft 4in                                                                                    | 4.07m      |  |
| Width (in container)            | 7ft 3in                                                                                       | 2.22m      | 7ft 3in                                                                                     | 2.22m      |  |
| C - Stowed Height               | 9ft 5in                                                                                       | 2.86m      | 9ft 5in                                                                                     | 2.86m      |  |
| Height (in container)           | 8ft 4in                                                                                       | 2.54m      | 8ft 4in                                                                                     | 2.54m      |  |
| D - Platform Length             | 8ft                                                                                           | 2.44m      | 8ft                                                                                         | 2.44m      |  |
| E - Platform Width              | 3ft                                                                                           | 0.91m      | 3ft                                                                                         | 0.91m      |  |
| F - Wheelbase (stowed)          | 13ft 7in                                                                                      | 4.15m      | 13ft 7in                                                                                    | 4.15m      |  |
| Wheelbase (working)             | 12ft 6in                                                                                      | 3.81m      | 12ft 6in                                                                                    | 3.81m      |  |
| Tread                           | 8ft 1in/13ft 4in                                                                              | 2.46/4.07m | 8ft 1in/13ft 4in                                                                            | 2.46/4.07m |  |
| G - Ground Clearance            | 1ft 4in                                                                                       | 0.4m       | 1ft 4in                                                                                     | 0.4m       |  |
|                                 |                                                                                               | formance   |                                                                                             |            |  |
| Platform Capacity               | 660/1000lb                                                                                    | 300/454kg  | 660/1000lb                                                                                  | 300/454kg  |  |
| (Unrestricted/Restricted)       |                                                                                               | , 0        | ·                                                                                           |            |  |
| Drive Speed (Stowed)            | 3.1mph                                                                                        | 5km/h      | 3.1mph                                                                                      | 5km/h      |  |
| Gradeability                    | 45% (24°)                                                                                     |            | 45% (24°)                                                                                   |            |  |
| Turning Radius (Inside/Outside) | 8ft 2in/18ft 6in                                                                              | 2.5/5.65m  | 8ft 2in/18ft 6in                                                                            | 2.5/5.65m  |  |
| Turntable Swing                 | 360° continuous                                                                               |            | 360° continuous                                                                             |            |  |
| Platform Rotation               | ±9                                                                                            |            | ±90°                                                                                        |            |  |
| Tail Swing                      | 4ft 4in                                                                                       | 1.33m      | 5ft 6in                                                                                     | 1.67m      |  |
| Jib (Range of Articulation)     | 130°(-55°~                                                                                    |            | 130°(-55°~75°)                                                                              |            |  |
| Max. Wind Speed                 | 28mph                                                                                         | 12.5m/s    | 28mph                                                                                       | 12.5m/s    |  |
|                                 |                                                                                               | Power      |                                                                                             |            |  |
| Engine                          | Kubota V2607 (Euro Stage V)<br>Kubota (China Stage III)<br>Weichai WP2.3NG75 (China Stage IV) |            | Kubota V2607 (Eu Stage V)<br>Kubota (China Stage III)<br>Weichai WP2.3NG75 (China Stage IV) |            |  |
| Fuel Tank Capacity              | 52.8gal                                                                                       | 200L       | 52.8gal                                                                                     | 200L       |  |
| Control Voltage                 | 12V DC                                                                                        |            | 12V DC                                                                                      |            |  |
| Hydraulic Tank Capacity         | 66gal                                                                                         | 250L       | 66gal                                                                                       | 250L       |  |
| Drive Mode                      | 4WD                                                                                           |            | 4WD                                                                                         |            |  |
| Steering Mode                   | Four wheels/Front wheel/Crab                                                                  |            | Four wheels/Front wheel/Crab                                                                |            |  |
|                                 |                                                                                               | Tire       |                                                                                             |            |  |
| Туре                            | Foam-filled Tires                                                                             |            | Foam-filled Tires                                                                           |            |  |
|                                 | Weight                                                                                        |            |                                                                                             |            |  |
| Gross                           | 46077lb                                                                                       | 20900kg    | 48612lb                                                                                     | 22050kg    |  |
|                                 |                                                                                               |            |                                                                                             |            |  |

Range of Motion ZT38J-V

Range of Motion ZT42J-V