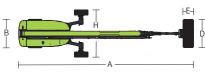

#### **ZOOMLION**

| Model                           | ZT38J-V                                                                                       |            | ZT42J-V                                                                                     |            |  |
|---------------------------------|-----------------------------------------------------------------------------------------------|------------|---------------------------------------------------------------------------------------------|------------|--|
|                                 | Imperial                                                                                      | Metric     | Imperial                                                                                    | Metric     |  |
| Size                            |                                                                                               |            |                                                                                             |            |  |
| Work Height                     | 131ft 7in                                                                                     | 40.1m      | 144ft 4in                                                                                   | 44m        |  |
| Platform Height                 | 125ft                                                                                         | 38.1m      | 137ft 10in                                                                                  | 42m        |  |
| Horizontal Outreach             | 82ft                                                                                          | 25m        | 82ft                                                                                        | 25m        |  |
| A - Stowed Length               | 49ft 1in                                                                                      | 14.95m     | 53ft 3in                                                                                    | 16.22m     |  |
| Length (in container)           | 39ft                                                                                          | 11.9m      | 42ft 2in                                                                                    | 13.16m     |  |
| B - Stowed Width                | 8ft 1in                                                                                       | 2.46m      | 8ft 1in                                                                                     | 2.46m      |  |
| H - Width (working)             | 13ft 4in                                                                                      | 4.07m      | 13ft 4in                                                                                    | 4.07m      |  |
| Width (in container)            | 7ft 3in                                                                                       | 2.22m      | 7ft 3in                                                                                     | 2.22m      |  |
| C - Stowed Height               | 9ft 5in                                                                                       | 2.86m      | 9ft 5in                                                                                     | 2.86m      |  |
| Height (in container)           | 8ft 4in                                                                                       | 2.54m      | 8ft 4in                                                                                     | 2.54m      |  |
| D - Platform Length             | 8ft                                                                                           | 2.44m      | 8ft                                                                                         | 2.44m      |  |
| E - Platform Width              | 3ft                                                                                           | 0.91m      | 3ft                                                                                         | 0.91m      |  |
| F - Wheelbase (stowed)          | 13ft 7in                                                                                      | 4.15m      | 13ft 7in                                                                                    | 4.15m      |  |
| Wheelbase (working)             | 12ft 6in                                                                                      | 3.81m      | 12ft 6in                                                                                    | 3.81m      |  |
| Tread                           | 8ft 1in/13ft 4in                                                                              | 2.46/4.07m | 8ft 1in/13ft 4in                                                                            | 2.46/4.07m |  |
| G - Ground Clearance            | 1ft 4in                                                                                       | 0.4m       | 1ft 4in                                                                                     | 0.4m       |  |
|                                 |                                                                                               | formance   |                                                                                             |            |  |
| Platform Capacity               | 660/1000lb                                                                                    | 300/454kg  | 660/1000lb                                                                                  | 300/454kg  |  |
| (Unrestricted/Restricted)       |                                                                                               | , 0        | ·                                                                                           |            |  |
| Drive Speed (Stowed)            | 3.1mph                                                                                        | 5km/h      | 3.1mph                                                                                      | 5km/h      |  |
| Gradeability                    | 45% (24°)                                                                                     |            | 45% (24°)                                                                                   |            |  |
| Turning Radius (Inside/Outside) | 8ft 2in/18ft 6in                                                                              | 2.5/5.65m  | 8ft 2in/18ft 6in                                                                            | 2.5/5.65m  |  |
| Turntable Swing                 | 360° continuous                                                                               |            | 360° continuous                                                                             |            |  |
| Platform Rotation               | ±9                                                                                            |            | ±90°                                                                                        |            |  |
| Tail Swing                      | 4ft 4in                                                                                       | 1.33m      | 5ft 6in                                                                                     | 1.67m      |  |
| Jib (Range of Articulation)     | 130°(-55°~                                                                                    |            | 130°(-55°~75°)                                                                              |            |  |
| Max. Wind Speed                 | 28mph                                                                                         | 12.5m/s    | 28mph                                                                                       | 12.5m/s    |  |
|                                 |                                                                                               | Power      |                                                                                             |            |  |
| Engine                          | Kubota V2607 (Euro Stage V)<br>Kubota (China Stage III)<br>Weichai WP2.3NG75 (China Stage IV) |            | Kubota V2607 (Eu Stage V)<br>Kubota (China Stage III)<br>Weichai WP2.3NG75 (China Stage IV) |            |  |
| Fuel Tank Capacity              | 52.8gal                                                                                       | 200L       | 52.8gal                                                                                     | 200L       |  |
| Control Voltage                 | 12V DC                                                                                        |            | 12V DC                                                                                      |            |  |
| Hydraulic Tank Capacity         | 66gal                                                                                         | 250L       | 66gal                                                                                       | 250L       |  |
| Drive Mode                      | 4WD                                                                                           |            | 4WD                                                                                         |            |  |
| Steering Mode                   | Four wheels/Front wheel/Crab                                                                  |            | Four wheels/Front wheel/Crab                                                                |            |  |
|                                 |                                                                                               | Tire       |                                                                                             |            |  |
| Туре                            | Foam-filled Tires                                                                             |            | Foam-filled Tires                                                                           |            |  |
|                                 | Weight                                                                                        |            |                                                                                             |            |  |
| Gross                           | 46077lb                                                                                       | 20900kg    | 48612lb                                                                                     | 22050kg    |  |
|                                 |                                                                                               |            |                                                                                             |            |  |