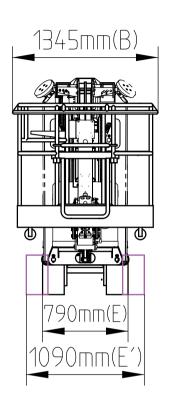

## Basic parameters

| Specifications            |                     | SZ18A  |
|---------------------------|---------------------|--------|
| Track length              |                     | 1.75m  |
| Outrigger<br>working area | Length <sup>F</sup> | 3.70m  |
|                           | Width <sup>G</sup>  | 3.05m  |
| With<br>platform          | Height <sup>c</sup> | 1.99m  |
|                           | Length <sup>A</sup> | 5.40m  |
|                           | Width <sup>₿</sup>  | 1.345m |
| Without<br>platform       | Height <sup>c</sup> | 1.99m  |
|                           | Length <sup>D</sup> | 4.70m  |
|                           | Width <sup>E</sup>  | 0.79m  |
| Ground clea               | arance              | 0.13m  |