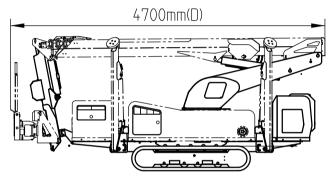

## Basic parameters

| Specifications            |                     | SZ18A  |
|---------------------------|---------------------|--------|
| Track length              |                     | 1.75m  |
| Outrigger<br>working area | Length <sup>F</sup> | 3.70m  |
|                           | Width <sup>G</sup>  | 3.05m  |
| With<br>platform          | Height <sup>c</sup> | 1.99m  |
|                           | Length <sup>A</sup> | 5.40m  |
|                           | Width <sup>₿</sup>  | 1.345m |
| Without<br>platform       | Height <sup>c</sup> | 1.99m  |
|                           | Length <sup>D</sup> | 4.70m  |
|                           | Width <sup>E</sup>  | 0.79m  |
| Ground clea               | arance              | 0.13m  |