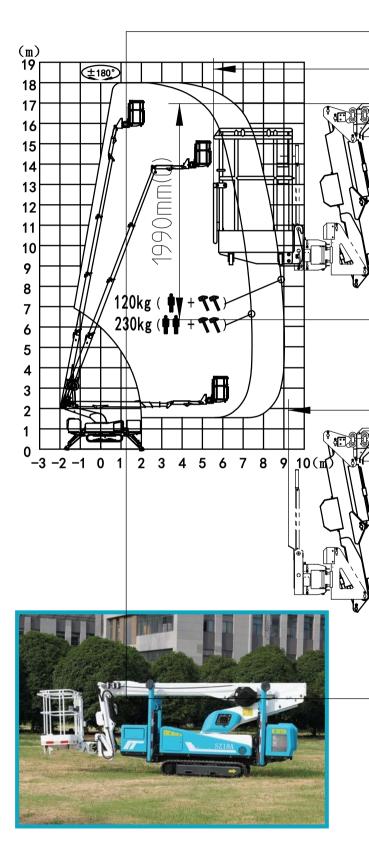

## **Technical Parameters**

| Parameters                  | SZ18A                               |  |
|-----------------------------|-------------------------------------|--|
| Working height              | 18m                                 |  |
| Wind Test                   | 12.5m/s                             |  |
| Outreach                    | 7.4m(230kg) 9m(120kg)               |  |
| Boom tilting                | 0 to 80º                            |  |
| Jib tilting                 | +80º/-90º                           |  |
| Basket rotation             | +90º/-90º                           |  |
| Turret rotation             | 360º(Discontinuous)                 |  |
| Max lift capacity           | 230 kg (2 persons)                  |  |
| Basket Size                 | 1.25 x 0.68 x 1.1m                  |  |
| Gradeability                | 20º(36%)                            |  |
| Diving speed                | 0–1.5 km/h                          |  |
| Weight                      | 2800kg                              |  |
| Engine Disel                | KUBOTA                              |  |
| Fuel Tank Capacity          | 15L                                 |  |
| Hydraulic Oil Tank Capacity | 35L                                 |  |
| Electric Power              | 220V single phase<br>electric motor |  |
| Working Temperature         | –20º~40º celsius                    |  |