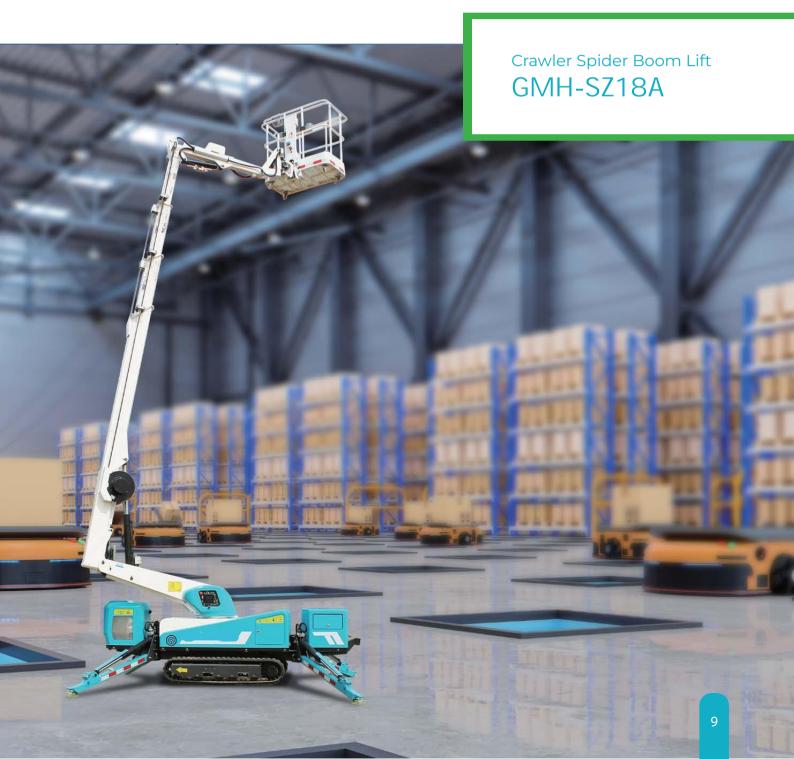

## Versatile & Hybrid

GMH crawler spider lifts boast exceptional off-road capabilities and industry-leading gradability, eq uipped with dual power. The safe working load capacity is 230kg, and the all-terrain tracks make these lift s perfect for any job. The fuel-efficient combustion engine and silent electric operation ensure that G MH Lifts are suitable for both indoor and outdoor use, while the compact size makes transportation a br eeze.