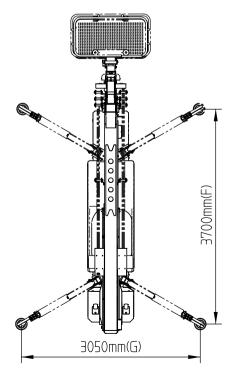

## Basic parameters

| Specifications            |                     | SZ18A  |
|---------------------------|---------------------|--------|
| Track length              |                     | 1.75m  |
| Outrigger<br>working area | Length <sup>F</sup> | 3.70m  |
|                           | Width <sup>G</sup>  | 3.05m  |
| With<br>platform          | Height <sup>c</sup> | 1.99m  |
|                           | Length <sup>A</sup> | 5.40m  |
|                           | Width <sup>₿</sup>  | 1.345m |
| Without<br>platform       | Height <sup>c</sup> | 1.99m  |
|                           | Length <sup>D</sup> | 4.70m  |
|                           | Width <sup>E</sup>  | 0.79m  |
| Ground clea               | arance              | 0.13m  |