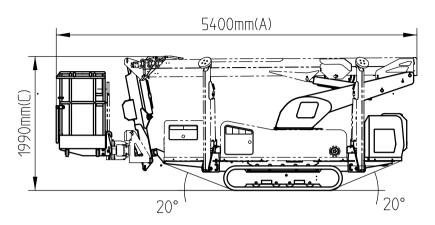

## Basic parameters

| Specifications            |                     | SZ18A  |
|---------------------------|---------------------|--------|
| Track length              |                     | 1.75m  |
| Outrigger<br>working area | Length <sup>F</sup> | 3.70m  |
|                           | Width <sup>G</sup>  | 3.05m  |
| With<br>platform          | Height <sup>c</sup> | 1.99m  |
|                           | Length <sup>A</sup> | 5.40m  |
|                           | Width <sup>₿</sup>  | 1.345m |
| Without<br>platform       | Height <sup>c</sup> | 1.99m  |
|                           | Length <sup>D</sup> | 4.70m  |
|                           | Width <sup>E</sup>  | 0.79m  |
| Ground clea               | arance              | 0.13m  |